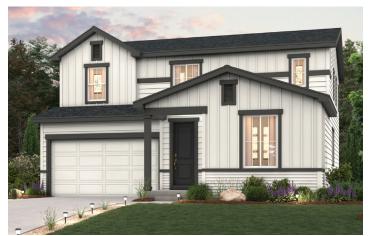

## **SPRING VALLEY RANCH**

MARION | RESIDENCE 39208

APPROX. 2,410 SQ. FT. | 2-STORY | 4 BEDROOMS | 3 BATHROOMS | 2-BAY GARAGE

**ELEVATION A** 

**ELEVATION B** 

**ELEVATION C** 

Prices, plans, and terms are effective on the date of publication and subject to change without notice. Square footage/acreage shown is only an estimate and actual square footage/acreage will differ. Buyer should rely on his or her own evaluation of usable area. Depictions of homes or other features are artist conceptions. Hardscape, landscape, and other items shown may be decorator suggestions that are not included in the purchase price and availability may vary. ©2024 Century Communities, Inc. Rev. 10/14/2024