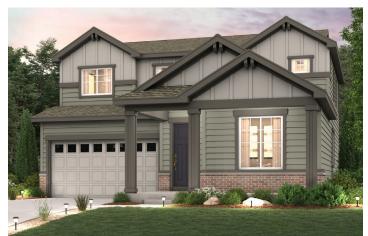

## **SPRING VALLEY RANCH**

MARION | RESIDENCE 39208

APPROX. 2,410 SQ. FT. | 2-STORY | 4 BEDROOMS | 3 BATHROOMS | 2-BAY GARAGE

**ELEVATION A** 

**ELEVATION B** 

**ELEVATION C** 

Prices, plans, and terms are effective on the date of publication and subject to change without notice. Square footage/acreage shown is only an estimate and actual square footage/acreage will differ. Buyer should rely on his or her own evaluation of usable area. Depictions of homes or other features are artist conceptions. Hardscape, landscape, and other items shown may be decorator suggestions that are not included in the purchase price and availability may vary. ©2024 Century Communities, Inc. Rev. 10/14/2024