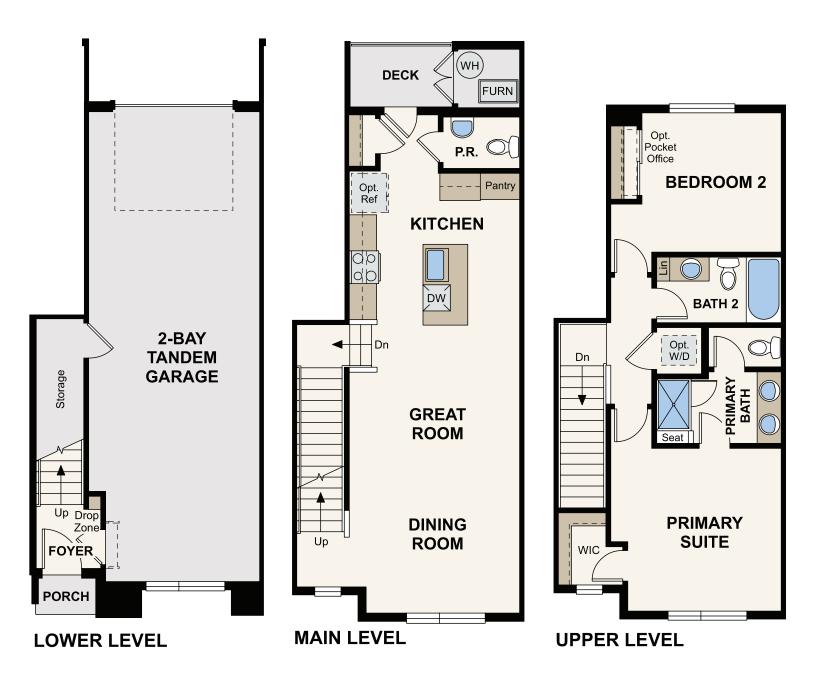

## NANTUCKET | RESIDENCE 300

APPROX. 1,326 SQ. FT. | 3-STORY | 2 BEDROOMS | 2.5 BATHROOMS | 2-BAY GARAGE

**ELEVATION 4A** 

**ELEVATION 6B** 

**ELEVATION 8A** 

Prices, plans, and terms are effective on the date of publication and subject to change without notice. Square footage/acreage shown is only an estimate and actual square footage/acreage will differ. Buyer should rely on his or her own evaluation of usable area. Depictions of homes or other features are artist conceptions. Hardscape, landscape, and other items shown may be decorator suggestions that are not included in the purchase price and availability may vary. ©2020 Century Communities, Inc. Rev. 11/15/2022

## **FLOOR PLAN**

Prices, plans, and terms are effective on the date of publication and subject to change without notice. Square footage/acreage shown is only an estimate and actual square footage/acreage will differ. Buyer should rely on his or her own evaluation of usable area. Depictions of homes or other features are artist conceptions. Hardscape, landscape, and other items shown may be decorator suggestions that are not included in the purchase price and availability may vary. ©2020 Century EQUAL HOUSING OPPORTUNITY Communities, Inc. Rev. 11/15/2022